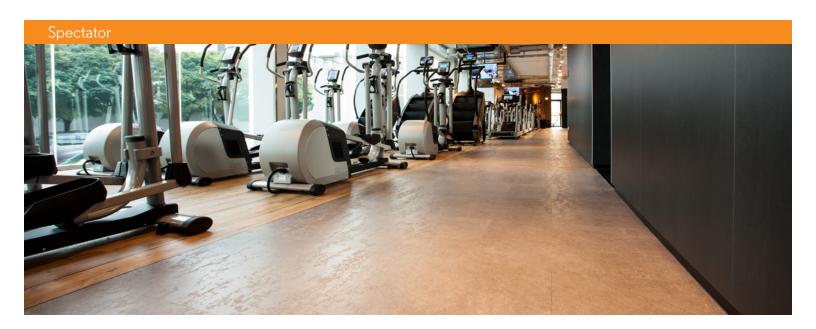

# Spectator

Spectator is a 2.5mm luxury tile with high-end wood and textural visual that is designed to elevate your facility's common spaces. These planks and tiles are suited for heavy commercial areas within your facility.

#### Markets

- Fitness
- Sports
- · Student Rec

## **Applications**

- Entrances
- Common Areas
- Restrooms
- Retail Floors
- Food Service Areas