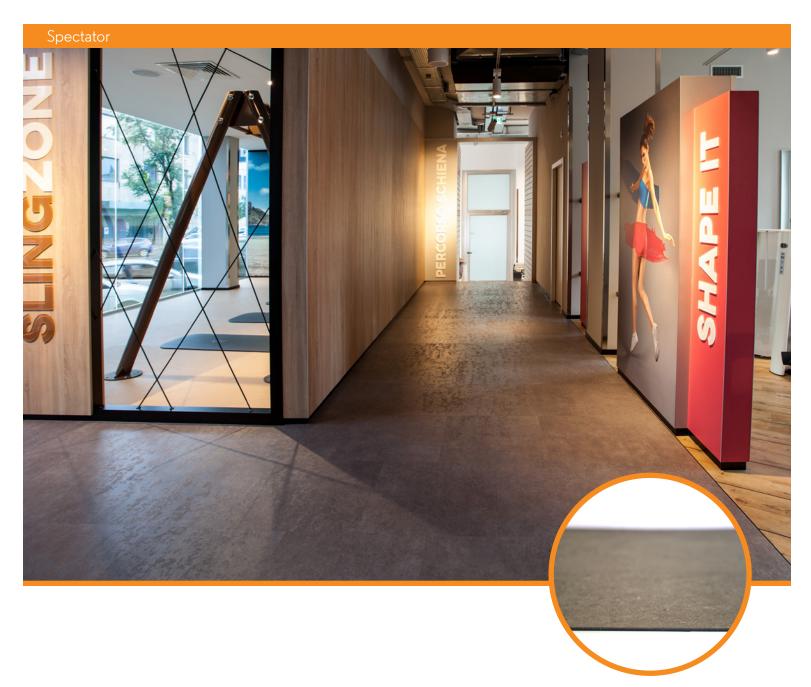

# Spectator

Spectator is a 2.5mm luxury tile with high-end wood and textural visual that is designed to elevate your facility's common spaces. These planks and tiles are suited for heavy commercial areas within your facility.

## **Applications**

- Entrances
- Common Areas
- Restrooms
- Retail Floors
- Food Service Areas