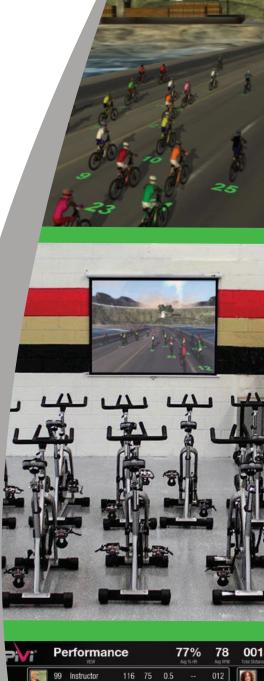

|            |                                                                                                                     |                                                                                                                                                                                               |                                                                                                                                                                                                                                                                                                                                                                                                                                                                        |                                                                                                                                                                                                                                                                                                                                                                                                                                                                                                                                                                                                                                                                                                                  | 77%<br>Arg % HR                                                                                                                                                                                                                                                                                                                                                                                                                                                                                                                                                                                                               | 78<br>Avg RPM                                                   | 0013<br>Total Distance Kil                                                                                                                                                                                                                                                                                                                                                                                                                                                                                                                                                                                                                                                                                                                                                                |  |
|------------|---------------------------------------------------------------------------------------------------------------------|-----------------------------------------------------------------------------------------------------------------------------------------------------------------------------------------------|------------------------------------------------------------------------------------------------------------------------------------------------------------------------------------------------------------------------------------------------------------------------------------------------------------------------------------------------------------------------------------------------------------------------------------------------------------------------|------------------------------------------------------------------------------------------------------------------------------------------------------------------------------------------------------------------------------------------------------------------------------------------------------------------------------------------------------------------------------------------------------------------------------------------------------------------------------------------------------------------------------------------------------------------------------------------------------------------------------------------------------------------------------------------------------------------|-------------------------------------------------------------------------------------------------------------------------------------------------------------------------------------------------------------------------------------------------------------------------------------------------------------------------------------------------------------------------------------------------------------------------------------------------------------------------------------------------------------------------------------------------------------------------------------------------------------------------------|-----------------------------------------------------------------|-------------------------------------------------------------------------------------------------------------------------------------------------------------------------------------------------------------------------------------------------------------------------------------------------------------------------------------------------------------------------------------------------------------------------------------------------------------------------------------------------------------------------------------------------------------------------------------------------------------------------------------------------------------------------------------------------------------------------------------------------------------------------------------------|--|
| 99<br>554T | Instructor                                                                                                          | 116<br>BPM                                                                                                                                                                                    | 75<br>RPM                                                                                                                                                                                                                                                                                                                                                                                                                                                              | 0.5<br>M                                                                                                                                                                                                                                                                                                                                                                                                                                                                                                                                                                                                                                                                                                         | KCAL                                                                                                                                                                                                                                                                                                                                                                                                                                                                                                                                                                                                                          | 012<br>59                                                       |                                                                                                                                                                                                                                                                                                                                                                                                                                                                                                                                                                                                                                                                                                                                                                                           |  |
| 2          | Cathrin Briskin                                                                                                     | 166                                                                                                                                                                                           | 93                                                                                                                                                                                                                                                                                                                                                                                                                                                                     | 0.5                                                                                                                                                                                                                                                                                                                                                                                                                                                                                                                                                                                                                                                                                                              | 010                                                                                                                                                                                                                                                                                                                                                                                                                                                                                                                                                                                                                           | 014                                                             | 3                                                                                                                                                                                                                                                                                                                                                                                                                                                                                                                                                                                                                                                                                                                                                                                         |  |
| SEAT       |                                                                                                                     | 8PM                                                                                                                                                                                           | RPM                                                                                                                                                                                                                                                                                                                                                                                                                                                                    | KM                                                                                                                                                                                                                                                                                                                                                                                                                                                                                                                                                                                                                                                                                                               | KCAL                                                                                                                                                                                                                                                                                                                                                                                                                                                                                                                                                                                                                          | ஊ                                                               | SEAT                                                                                                                                                                                                                                                                                                                                                                                                                                                                                                                                                                                                                                                                                                                                                                                      |  |
| 4          | Brad Donovan                                                                                                        | 151                                                                                                                                                                                           | 71                                                                                                                                                                                                                                                                                                                                                                                                                                                                     | 0.4                                                                                                                                                                                                                                                                                                                                                                                                                                                                                                                                                                                                                                                                                                              | 013                                                                                                                                                                                                                                                                                                                                                                                                                                                                                                                                                                                                                           | 013                                                             | 5                                                                                                                                                                                                                                                                                                                                                                                                                                                                                                                                                                                                                                                                                                                                                                                         |  |
| SEAT       |                                                                                                                     | BPM                                                                                                                                                                                           | RPM                                                                                                                                                                                                                                                                                                                                                                                                                                                                    | ®M                                                                                                                                                                                                                                                                                                                                                                                                                                                                                                                                                                                                                                                                                                               | KCAL                                                                                                                                                                                                                                                                                                                                                                                                                                                                                                                                                                                                                          | ஊ                                                               | SEAT                                                                                                                                                                                                                                                                                                                                                                                                                                                                                                                                                                                                                                                                                                                                                                                      |  |
| 6          | Jina Corstein                                                                                                       | 127                                                                                                                                                                                           | 71                                                                                                                                                                                                                                                                                                                                                                                                                                                                     | 0.4                                                                                                                                                                                                                                                                                                                                                                                                                                                                                                                                                                                                                                                                                                              | 008                                                                                                                                                                                                                                                                                                                                                                                                                                                                                                                                                                                                                           | 013                                                             | 7                                                                                                                                                                                                                                                                                                                                                                                                                                                                                                                                                                                                                                                                                                                                                                                         |  |
| SEAT       |                                                                                                                     | 8711                                                                                                                                                                                          | 89M                                                                                                                                                                                                                                                                                                                                                                                                                                                                    | 8M                                                                                                                                                                                                                                                                                                                                                                                                                                                                                                                                                                                                                                                                                                               | KCAL                                                                                                                                                                                                                                                                                                                                                                                                                                                                                                                                                                                                                          | ஊ                                                               | SEAT                                                                                                                                                                                                                                                                                                                                                                                                                                                                                                                                                                                                                                                                                                                                                                                      |  |
| 8          | Nikita Rose                                                                                                         | 143                                                                                                                                                                                           | 71                                                                                                                                                                                                                                                                                                                                                                                                                                                                     | 0.4                                                                                                                                                                                                                                                                                                                                                                                                                                                                                                                                                                                                                                                                                                              | 008                                                                                                                                                                                                                                                                                                                                                                                                                                                                                                                                                                                                                           | 013                                                             | 9                                                                                                                                                                                                                                                                                                                                                                                                                                                                                                                                                                                                                                                                                                                                                                                         |  |
| 554T       |                                                                                                                     | #PM                                                                                                                                                                                           | RPM                                                                                                                                                                                                                                                                                                                                                                                                                                                                    | M                                                                                                                                                                                                                                                                                                                                                                                                                                                                                                                                                                                                                                                                                                                | KCAL                                                                                                                                                                                                                                                                                                                                                                                                                                                                                                                                                                                                                          |                                                                 | SEAT                                                                                                                                                                                                                                                                                                                                                                                                                                                                                                                                                                                                                                                                                                                                                                                      |  |
| 10         | Paul Oliver                                                                                                         | 138                                                                                                                                                                                           | 83                                                                                                                                                                                                                                                                                                                                                                                                                                                                     | 0.5                                                                                                                                                                                                                                                                                                                                                                                                                                                                                                                                                                                                                                                                                                              | 016                                                                                                                                                                                                                                                                                                                                                                                                                                                                                                                                                                                                                           | 015                                                             | 11                                                                                                                                                                                                                                                                                                                                                                                                                                                                                                                                                                                                                                                                                                                                                                                        |  |
| SEAT       |                                                                                                                     | 87M                                                                                                                                                                                           | IPM                                                                                                                                                                                                                                                                                                                                                                                                                                                                    | KM                                                                                                                                                                                                                                                                                                                                                                                                                                                                                                                                                                                                                                                                                                               | KCAL                                                                                                                                                                                                                                                                                                                                                                                                                                                                                                                                                                                                                          | se                                                              | SSA                                                                                                                                                                                                                                                                                                                                                                                                                                                                                                                                                                                                                                                                                                                                                                                       |  |
| 12         | Margot Robbie                                                                                                       | 151                                                                                                                                                                                           | 78                                                                                                                                                                                                                                                                                                                                                                                                                                                                     | 0.5                                                                                                                                                                                                                                                                                                                                                                                                                                                                                                                                                                                                                                                                                                              | 010                                                                                                                                                                                                                                                                                                                                                                                                                                                                                                                                                                                                                           | 014                                                             | 13                                                                                                                                                                                                                                                                                                                                                                                                                                                                                                                                                                                                                                                                                                                                                                                        |  |
| SEAT       |                                                                                                                     | IDM                                                                                                                                                                                           | #PM                                                                                                                                                                                                                                                                                                                                                                                                                                                                    | M                                                                                                                                                                                                                                                                                                                                                                                                                                                                                                                                                                                                                                                                                                                | KEAL                                                                                                                                                                                                                                                                                                                                                                                                                                                                                                                                                                                                                          | ஊ                                                               | SEAT                                                                                                                                                                                                                                                                                                                                                                                                                                                                                                                                                                                                                                                                                                                                                                                      |  |
| 14         | Douglas D                                                                                                           | 144                                                                                                                                                                                           | 96                                                                                                                                                                                                                                                                                                                                                                                                                                                                     | 0.6                                                                                                                                                                                                                                                                                                                                                                                                                                                                                                                                                                                                                                                                                                              | 014                                                                                                                                                                                                                                                                                                                                                                                                                                                                                                                                                                                                                           | 013                                                             | 15                                                                                                                                                                                                                                                                                                                                                                                                                                                                                                                                                                                                                                                                                                                                                                                        |  |
| SEAT       |                                                                                                                     | 87M                                                                                                                                                                                           | 894                                                                                                                                                                                                                                                                                                                                                                                                                                                                    | ®                                                                                                                                                                                                                                                                                                                                                                                                                                                                                                                                                                                                                                                                                                                | KCAL                                                                                                                                                                                                                                                                                                                                                                                                                                                                                                                                                                                                                          | 💷                                                               | SEAT                                                                                                                                                                                                                                                                                                                                                                                                                                                                                                                                                                                                                                                                                                                                                                                      |  |
| 16         | Roberta Cast                                                                                                        | 135                                                                                                                                                                                           | 67                                                                                                                                                                                                                                                                                                                                                                                                                                                                     | 0.4                                                                                                                                                                                                                                                                                                                                                                                                                                                                                                                                                                                                                                                                                                              | 009                                                                                                                                                                                                                                                                                                                                                                                                                                                                                                                                                                                                                           | 013                                                             | 17                                                                                                                                                                                                                                                                                                                                                                                                                                                                                                                                                                                                                                                                                                                                                                                        |  |
| SENT       |                                                                                                                     | BPM                                                                                                                                                                                           | RPM                                                                                                                                                                                                                                                                                                                                                                                                                                                                    | M                                                                                                                                                                                                                                                                                                                                                                                                                                                                                                                                                                                                                                                                                                                | KCAL                                                                                                                                                                                                                                                                                                                                                                                                                                                                                                                                                                                                                          | sep                                                             | SEAT                                                                                                                                                                                                                                                                                                                                                                                                                                                                                                                                                                                                                                                                                                                                                                                      |  |
| <b>18</b>  | May Lindham                                                                                                         | 182                                                                                                                                                                                           | 89                                                                                                                                                                                                                                                                                                                                                                                                                                                                     | 0.5                                                                                                                                                                                                                                                                                                                                                                                                                                                                                                                                                                                                                                                                                                              | 009                                                                                                                                                                                                                                                                                                                                                                                                                                                                                                                                                                                                                           | 013                                                             | 19                                                                                                                                                                                                                                                                                                                                                                                                                                                                                                                                                                                                                                                                                                                                                                                        |  |
| EAT        |                                                                                                                     | 87M                                                                                                                                                                                           | 8PM                                                                                                                                                                                                                                                                                                                                                                                                                                                                    | M                                                                                                                                                                                                                                                                                                                                                                                                                                                                                                                                                                                                                                                                                                                | KCAL                                                                                                                                                                                                                                                                                                                                                                                                                                                                                                                                                                                                                          | 957                                                             | SEAT                                                                                                                                                                                                                                                                                                                                                                                                                                                                                                                                                                                                                                                                                                                                                                                      |  |
|            | 999<br>SEAT<br>2<br>SEAT<br>4<br>SEAT<br>6<br>SEAT<br>100<br>EEAT<br>122<br>SEAT<br>122<br>SEAT<br>14<br>SEAT<br>18 | YEAP   99 Instructor   2 Cathrin Briskin   4 Brad Donovan   6 Jina Corstein   38AT Nikita Rose   50AT Paul Oliver   12 Margot Robbie   14 Douglas D   16 Roberta Cast   17 Margot Information | VEW       99     Instructor     116       satt     Instructor     116       2     Cathrin Briskin     166       Satt     Brad Donovan     151       satt     Brad Donovan     151       satt     Brad Donovan     151       satt     Nikita Rose     143       8     Nikita Rose     143       satt     Paul Oliver     138       satt     Douglas D     144       satt     Douglas D     144       satt     Roberta Cast     135       satt     Brad Doniovan     134 | VEW     99     Instructor     116     75       2     Cathrin Briskin     166     93       4     Brad Donovan     151     71       5531     Jina Corstein     127     71       6     Jina Corstein     127     71       8     Nikita Rose     143     71       901     Paul Oliver     138     83       10     Paul Oliver     138     83       12     Margot Robbie     151     78       14     Douglas D     144     96       9247     Baut     0144     96       13     Roberta Cast     135     67       14     Margot Robbie     144     96       9347     Image     Image     Image       14     Douglas D     144     96       9347     Image     Image     Image       138     May Lindham     135     67 | VEW       99     Instructor     116     75     0.5       2.2     Cathrin Briskin     166     93     0.5       4     Brad Donovan     151     71     0.4       55.47     Jina Corstein     127     71     0.4       56.47     Nikita Rose     143     83     0.5       6.01     Jina Corstein     127     71     0.4       55.47     Nikita Rose     143     83     0.5       55.47     Paul Oliver     138     83     0.5       12     Margot Robbie     151     78     0.5       55.47     Douglas D     144     0.4     84       16     Roberta Cast     135     67     0.4       18     May Lindham     182     89     0.5 | VEW     Aug 5.49       99     Instructor     116     75     0.5 | VEU     Aug 5181     Aug 9794       99     Instructor     116     75     0.5      012       sant     Read     Read     Read     Read     012     Read       2     Cathrin Briskin     166     93     0.5     010     014       sant     Brad Donovan     151     71     0.4     013     013       saxt     Brad Donovan     151     71     0.4     008     013       saxt     Brad Donovan     157     71     0.4     008     013       saxt     Brad Donovan     157     71     0.4     008     013       saxt     Brad Donovan     157     71     0.4     008     013       saxt     Nikita Rose     143     71     0.4     008     013       saxt     Brad Donovan     151     78     0.5     016     015       saxt     Brad Colver     138     83     0.5     016     014       saxt |  |