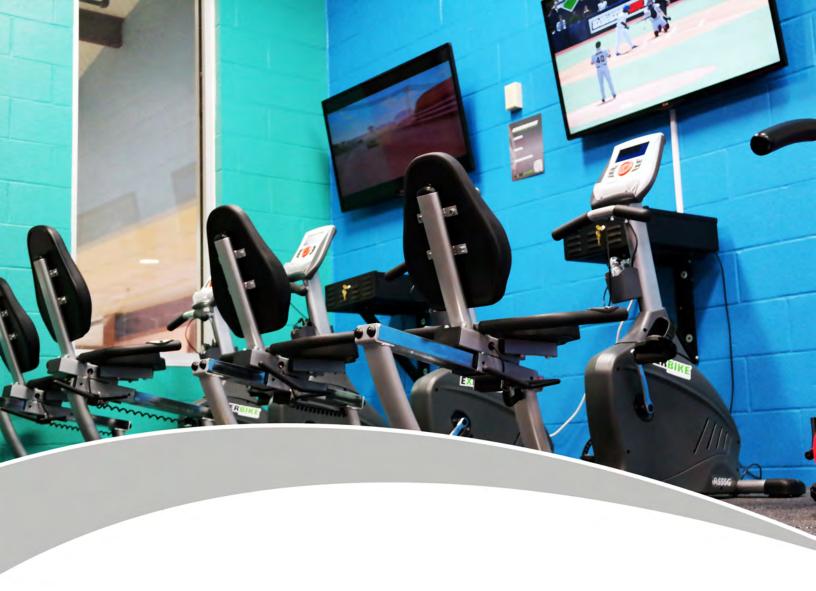

## EXERBIKE GS

Pedal to Play! The Exerbike GS can be used with any XBOX game to engage the user in a fun, trackable workout. It is a strong reliable commercial-grade stationary bike that uses magnetic resistance technology.

## EXERBIKE