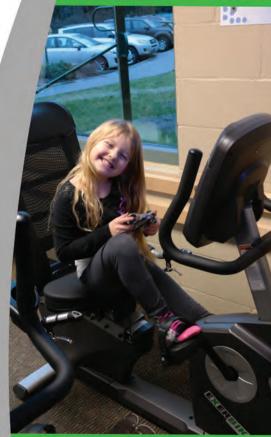

## EXERBIKE GS

Pedal to Play! The Exerbike GS can be used with any XBOX game to engage the user in a fun, trackable workout. It is a strong reliable commercial-grade stationary bike that uses magnetic resistance technology.