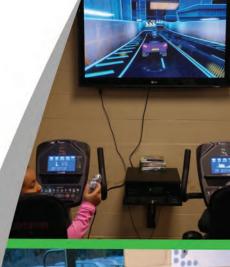

## EXERBIKE GS

Pedal to Play! The Exerbike GS can be used with any XBOX game to engage the user in a fun, trackable workout. It is a strong reliable commercial-grade stationary bike that uses magnetic resistance technology.