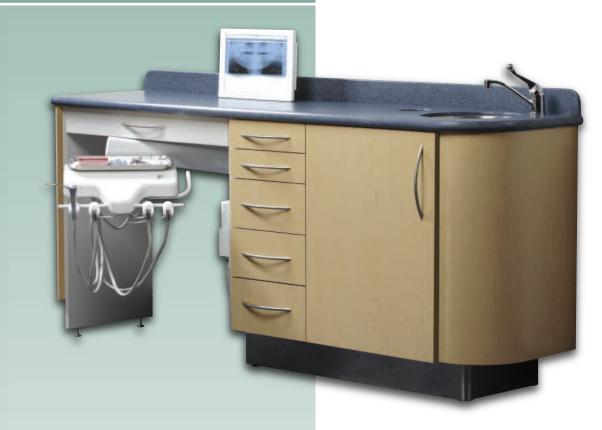

Introducing our "Meridian" Collection. A series of cabinets that enables you to create an office that enhances your workflow and complements your staff. Meridian Series provides flexible design options at attractive pricing – all designed to fit and built to perform.

#### MADE TO BE FLEXIBLE

Do you want a different drawer bank location? A different place for the sink? Our designs are about giving you designs that are effective for you and your workflow.

# STAINLESS STEEL SINKS

Bow Wood uses stainless steel basins so they always look shiny; instruments don't scratch; and stains don't show. Undermounted so water doesn't collect. Durable foot-activated faucets available.

## STRUCTURAL BASE

Our kick base is made of 1" thick plywood faced with laminate. Immensely strong and water resistant, it incorporates our heavy-duty levelling feet, with no need for plastic legs or shims.

### SOLID SURFACE OPTION

There's nothing like the real thing. Solid surfacing gives your countertops one of the best surfaces out there. Hygenic and safe. Smart with a very contemporary look.