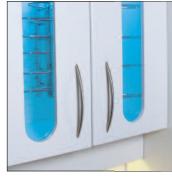

#### GLASS WINDOW TREATMENT

Choose our seamlessly designed windows on the front, back or both. Designed with elegant detail, each window is handcrafted for a smooth, clean look and fine borders.