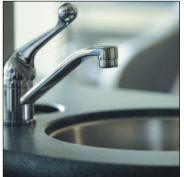

# STAINLESS STEEL SINKS

Bow Wood uses stainless steel basins so they always look shiny; instruments don't scratch; and stains don't show. Undermounted so water doesn't collect. Durable foot-activated faucets available.