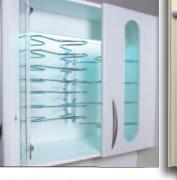

#### **MAXIMUM TRAY STORAGE**

We designed wire racks so they give you the maximum amount of storage space possible. They're chrome, long-lasting...and they're adjustable.