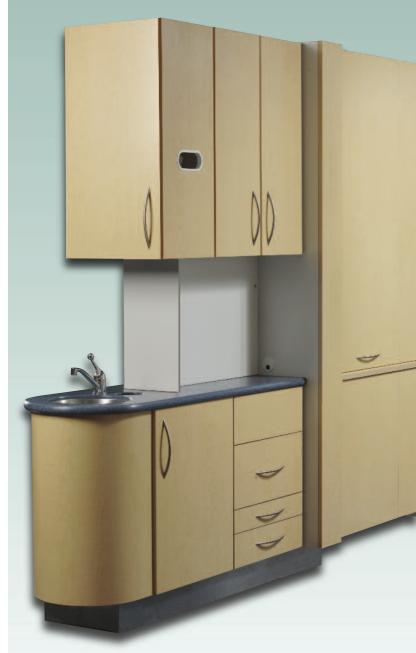

# STAINLESS STEEL SINKS

Bow Wood uses stainless steel basins so they always look shiny; instruments don't scratch; and stains don't show. Undermounted so water doesn't collect. Durable foot-activated faucets available.

## STRUCTURAL BASE

Our kick base is made of 1" thick plywood faced with laminate. Immensely strong and water resistant, it incorporates our heavy-duty levelling feet, with no need for plastic legs or shims.

### SOLID SURFACE OPTION

There's nothing like the real thing. Solid surfacing gives your countertops one of the best surfaces out there. Hygenic and safe. Smart with a very contemporary look.

# **UPPER STORAGE**

Storage is paramount in an office, so our upper cabinets give you as much room as possible, while remaining space-savingly smart.