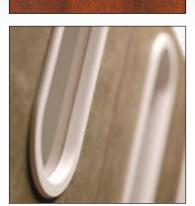

#### DURABLE EDGING

We use 3mm edging on our Meridian Series panels, doors and drawer fronts. Results in increased durability, reduced chipping and a smart clean look!