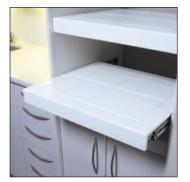

# **PULLOUT SURFACE**

Strong. Stable. Versatile. Those are just three words to describe our pullout work surface. Push it in. It disappears. Pull it out and your assistant has an extra work area that locks. Ask for our dual pull out option.