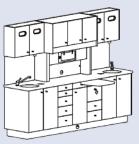

# Optional Design Configurations

RS 42" WITH DUO SWING TABLE

RS12, 34" WITH FINISHED BACK

RS1, 69″ WITH SINK, LEFT

RS2, 95" WITH TWO SINKS

P&C EXEC. REPLACEMENT

Centre Island

#### **STEEL COLUMNS**

Strength matters. Especially when a steel column is holding up your expensive x-ray. We use the strongest column in the industry so our cabinetry doesn't flex and x-rays don't drift.

Our steel columns are compatible with operating lights from any manufacturer. Plus, our ladder-frame construction means easy access for equipment installation and servicing.

#### **X-RAY ENCLOSURE**

Conceal the x-ray machine and have ops private at the same time. The back end of our centre island can include the necessary cabinetry to do both. A popular choice.

**STORAGE OPTIONS** 

The island rear section can be specified as a storage area configured to your needs. A capacious solution to an ongoing problem.

# Optional Design Configurations

CIR, 106" SHOWN DOCTOR'S SIDE

CIR, 106" SHOWN ASSISTANT'S SIDE

CIR, 90" SHOWN WITH X-RAY

CIR, 88" TALL X-RAY ENCLOSURE

CIR, 1/2 ISLAND 88″ TALL

Side Cabinets