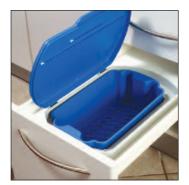

### SOAK DRAWERS

Opt to soak in a drawer, instead of on the counter. Our soak drawers are designed for cold sterilization and easy clean out. Add an extra High Volume Evacuator (HVE) for even snappier and mess-free draining.