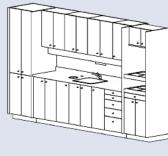

Introducing our "Meridian" Collection. A series of cabinets that enables you to create an office that enhances your workflow and complements your staff. Meridian Series provides flexible design options at attractive pricing – all designed to fit and built to perform.

# Optional Design Configurations

RS 42" WITH DUO SWING TABLE

RS12, 34" WITH FINISHED BACK

RS1, 69″ WITH SINK, LEFT

RS2, 95" WITH TWO SINKS

P&C EXEC. REPLACEMENT

Centre Island