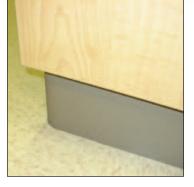

## STRUCTURAL BASE

Our kick base is made of 1" thick plywood faced with laminate. Immensely strong and water resistant, it incorporates our heavy-duty levelling feet, with no need for plastic legs or shims.