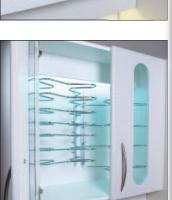

#### **MAXIMUM TRAY STORAGE**

We designed wire racks so they give you the maximum amount of storage space possible. They're chrome, long-lasting...and they're adjustable.