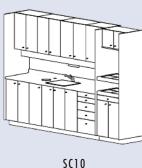

# Optional Design Configurations

RS 42" WITH DUO SWING TABLE

RS12, 34" WITH FINISHED BACK

RS1, 69″ WITH SINK, LEFT

RS2, 95" WITH TWO SINKS

P&C EXEC. REPLACEMENT

Centre Island