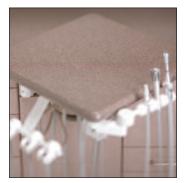

#### DRAWER BOX CONSTRUCTION

We make our drawers using metal sides. They last longer. Sturdy is very important to us, and our clients appreciate it as well. Drawer banks are also reconfigurable.