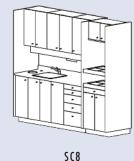

# Optional Design Configurations

RS 42" WITH DUO SWING TABLE

RS12, 34" WITH FINISHED BACK

RS1, 69″ WITH SINK, LEFT

RS2, 95" WITH TWO SINKS

P&C EXEC. REPLACEMENT

Centre Island