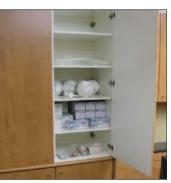

# **UPPER STORAGE**

Storage is paramount in an office, so our upper cabinets give you as much room as possible, while remaining space-savingly smart.

#### **MAXIMUM TRAY STORAGE**

We designed wire racks so they give you the maximum amount of storage space possible. They're chrome, long-lasting...and they're adjustable.