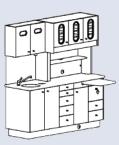

Introducing our "Meridian" Collection. A series of cabinets that enables you to create an office that enhances your workflow and complements your staff. Meridian Series provides flexible design options at attractive pricing – all designed to fit and built to perform.

#### MADE TO BE FLEXIBLE

Do you want a different drawer bank location? A different place for the sink? Our designs are about giving you designs that are effective for you and your workflow.

#### DURABLE EDGING

We use 3mm edging on our Meridian Series panels, doors and drawer fronts. Results in increased durability, reduced chipping and a smart clean look!

#### EUROPEAN HARDWARE

We go the extra mile — right down to the hinges. We use the best hinges Europe can make. They allow for greater adjustability in all directions. Because it's all about the finishing details.

#### GLASS WINDOW TREATMENT

Choose our seamlessly designed windows on the front, back or both. Designed with elegant detail, each window is handcrafted for a smooth, clean look and fine borders.