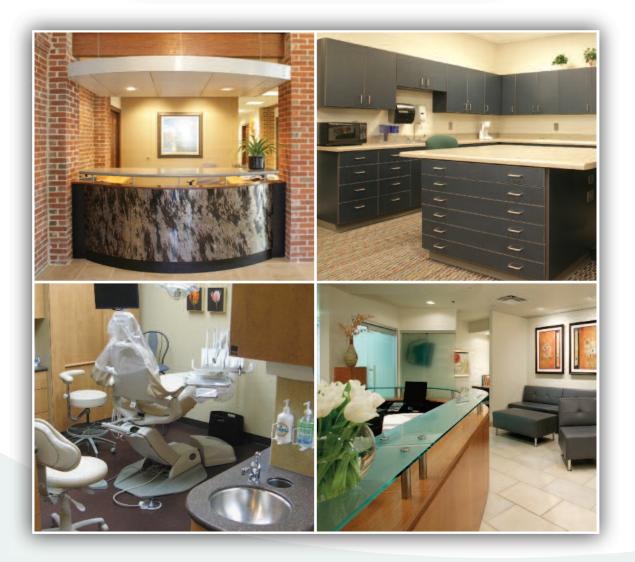

# Meridian Reception Desks... Beautiful, Smart and Functional, Yours for the asking.