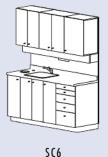

# Optional Design Configurations

RS 42" WITH DUO SWING TABLE

RS12, 34" WITH FINISHED BACK

RS1, 69″ WITH SINK, LEFT

RS2, 95" WITH TWO SINKS

P&C EXEC. REPLACEMENT

Centre Island