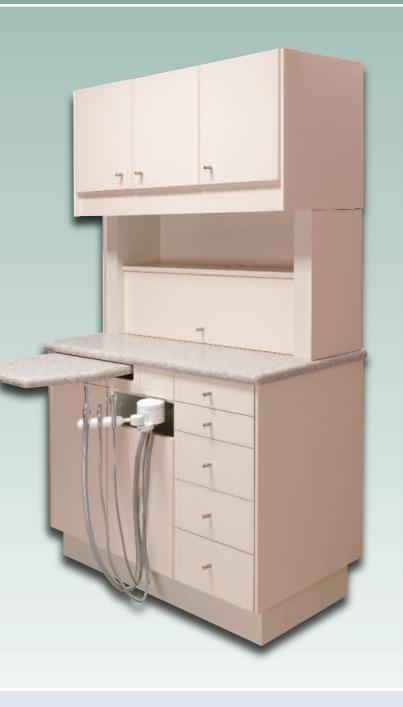

## **DUO SWING TABLE**

Did you know that 30% of dentists are left-handed? That's why our swing table can accommodate ambidextrous delivery systems for the dentist and the assistant. Now that's handy.

#### SIDE SWING TRAYS

Versatility. That's the word of the day. Our swing trays significantly increase storage surface for ancillary equipment, such as curing lights, so they're easily within reach.

# **PULLOUT SURFACE**

Strong. Stable. Versatile. Those are just three words to describe our pullout work surface. Push it in. It disappears. Pull it out and your assistant has an extra work area that locks. Ask for our dual pull out option.