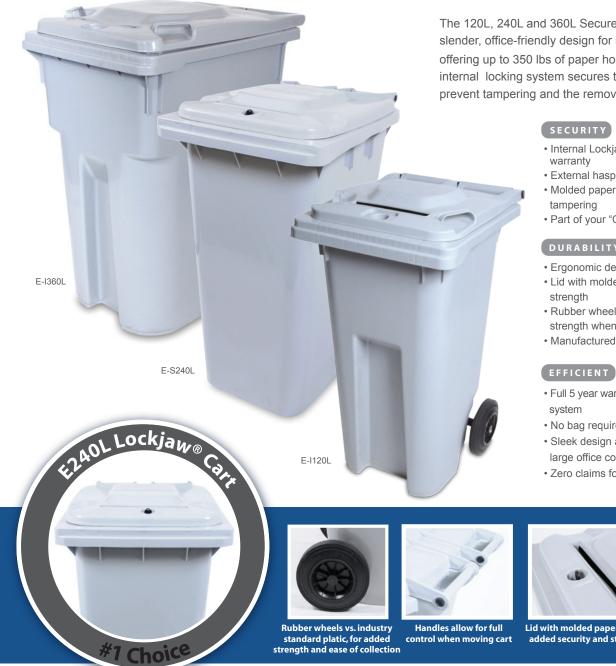

# THE E SERIES SECURE COLLECTION CARTS

The 240L Lockjaw<sup>®</sup> Cart is the #1 Choice in the Document Destruction Industry 100,000 carts in circulation • 75 years of molding experience

The 120L, 240L and 360L Secure Collection Carts offer a slender, office-friendly design for secure document collections offering up to 350 lbs of paper holding capacity. The Lockjaw® internal locking system secures the lid to the container to prevent tampering and the removal of sensitive documents.

- Internal Lockjaw<sup>®</sup> locking system with 5 year
- · External hasp locking system
- · Molded paper slot with deflector to prevent
- Part of your "One Key Solution"

#### DURABILITY

- · Ergonomic design
- Lid with molded paper slot/deflector for added
- Rubber wheels with 7/8" steel axel for added strength when full to allow for ease of movement
- · Manufactured with strong HDPE plastic
- Full 5 year warranties, including Lockjaw<sup>®</sup> locking
- · No bag required
- · Sleek design and holding capacities are ideal for large office collection
- · Zero claims for failure to perform

standard platic, for added

**Specifications:** 

360 LITRE / 96 GALLON

• Capacity: up to 350lbs

control when moving cart

Lid with molded paper slot for added security and strength

Provides secure collection of documents in office settings

## **Specifications:**

- 120 LITRE / 32 GALLON
- Capacity: up to 125lbs
- Dimensions: 19.5" W x 21.5" D x 38" H Dimensions: 24.5" W x 34" D x 46" H
- 240 LITRE / 64 GALLON
- · Capacity: up to 250lbs
- Dimensions: 23" W x 29" D x 42" H

# strength and ease of collection

• ID badge: 3 1/16" W x 1 1/4" H